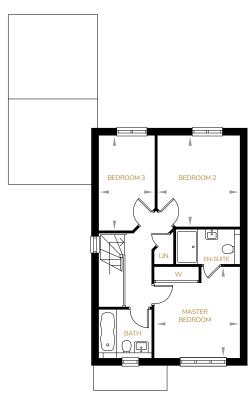

# 3 bedroom link-detached house

Plot 2 as shown

| Ground Floor     | M           | FT             |
|------------------|-------------|----------------|
| Living Room      | 5155 x 3260 | 16'11" x 10'8" |
| Kitchen / Dining | 5645 x 3655 | 18'6" x 12'0"  |
| First Floor      | M           | FT             |
| Master Bedroom   | 3645 x 3405 | 11'11" x 11'2" |
| Bedroom 2        | 3670 x 3280 | 12'0" x 10'9"  |
| Bedroom 3        | 3845 x 2235 | 12'7" x 7'4"   |

# 3 bedroom link-detached house

Plot 6 as shown

| Ground Floor     | M           | FT             |
|------------------|-------------|----------------|
| Living Room      | 5155 x 3260 | 16'11" x 10'8" |
| Kitchen / Dining | 5645 x 3655 | 18'6" x 12'0"  |
| First Floor      | M           | FT             |
| Master Bedroom   | 3645 x 3405 | 11'11" x 11'2" |
| Bedroom 2        | 3670 x 3280 | 12'0" x 10'9"  |
| Bedroom 3        | 3845 x 2235 | 12'7" x 7'4"   |

# 3 bedroom link-detached house

Plot 7 is handed

| Ground Floor     | M           | FT             |
|------------------|-------------|----------------|
| Living Room      | 5155 x 3260 | 16'11" x 10'8" |
| Kitchen / Dining | 5645 x 3655 | 18'6" x 12'0"  |
|                  |             |                |
| First Floor      | M           | FT             |
| Master Bedroom   | 3645 x 3405 | 11'11" × 11'2" |
| Bedroom 2        | 3670 x 3280 | 12'0" x 10'9"  |
| Bedroom 3        | 3845 x 2235 | 12'7" x 7'4"   |
|                  |             |                |