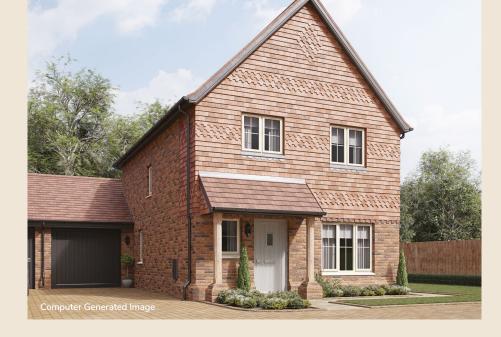

# Chestnut

# 3 bedroom link-detached house

Plot 6 as shown

| Ground Floor     | M           | FT             |
|------------------|-------------|----------------|
| Living Room      | 5155 x 3260 | 16'11" x 10'8" |
| Kitchen / Dining | 5645 x 3655 | 18'6" x 12'0"  |
| First Floor      | M           | FT             |
| Master Bedroom   | 3645 x 3405 | 11'11" x 11'2" |
| Bedroom 2        | 3670 x 3280 | 12'0" x 10'9"  |
| Bedroom 3        | 3845 x 2235 | 12'7" x 7'4"   |