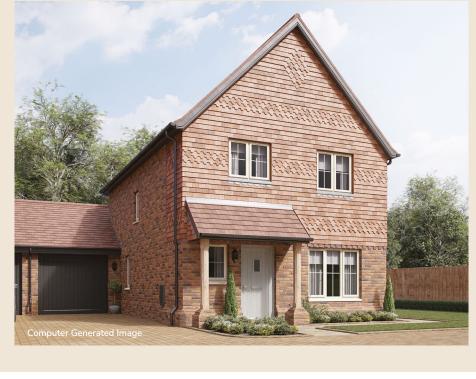

# Chestnut

# 3 bedroom link-detached house

Plot 2 as shown

| Ground Floor     | M           | FT             |
|------------------|-------------|----------------|
| Living Room      | 5155 x 3260 | 16'11" x 10'8" |
| Kitchen / Dining | 5645 x 3655 | 18'6" x 12'0"  |
| First Floor      | M           | FT             |
| Master Bedroom   | 3645 x 3405 | 11'11" x 11'2" |
| Bedroom 2        | 3670 x 3280 | 12'0" x 10'9"  |
| Bedroom 3        | 3845 x 2235 | 12'7" x 7'4"   |