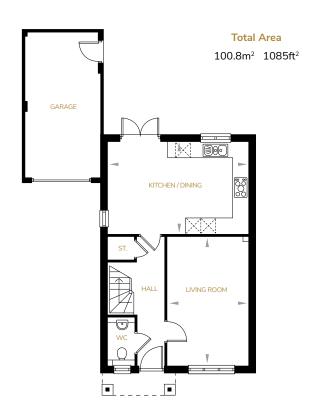

# Chestnut

# 3 bedroom link-detached house

Plot 2 as shown

| Ground Floor     | M           | FT             |
|------------------|-------------|----------------|
| Living Room      | 5155 x 3260 | 16'11" x 10'8" |
| Kitchen / Dining | 5645 x 3655 | 18'6" x 12'0"  |
| First Floor      | M           | FT             |
| Master Bedroom   | 3645 x 3405 | 11'11" x 11'2" |
| Bedroom 2        | 3670 x 3280 | 12'0" x 10'9"  |
| Bedroom 3        | 3845 x 2235 | 12'7" x 7'4"   |