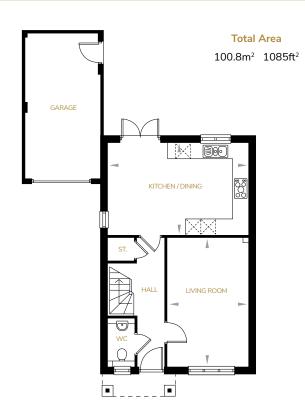

# 3 bedroom link-detached house

Plot 2 as shown

| Ground Floor     | M           | FT             |
|------------------|-------------|----------------|
| Living Room      | 5155 x 3260 | 16'11" x 10'8" |
| Kitchen / Dining | 5645 x 3655 | 18'6" x 12'0"  |
| First Floor      | M           | FT             |
| Master Bedroom   | 3645 x 3405 | 11'11" x 11'2" |
| Bedroom 2        | 3670 x 3280 | 12'0" x 10'9"  |
| Bedroom 3        | 3845 x 2235 | 12'7" x 7'4"   |