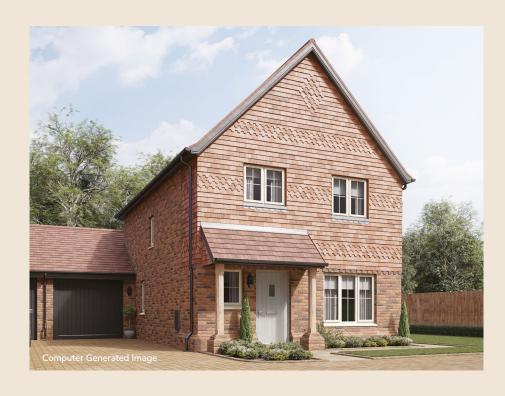

# Chestnut

# 3 bedroom link-detached house

Plot 2 as shown

| Ground Floor     | M           | FT             |
|------------------|-------------|----------------|
| Living Room      | 5155 x 3260 | 16'11" x 10'8" |
| Kitchen / Dining | 5645 x 3655 | 18'6" x 12'0"  |
| First Floor      | M           | FT             |
| Master Bedroom   | 3645 x 3405 | 11'11" x 11'2" |
| Bedroom 2        | 3670 x 3280 | 12'0" x 10'9"  |
| Bedroom 3        | 3845 x 2235 | 12'7" x 7'4"   |