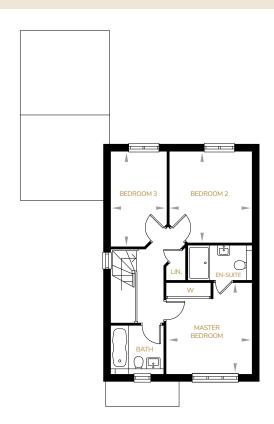

# Chestnut

# 3 bedroom link-detached house

Plot 2 as shown

| Ground Floor     | M           | FT             |
|------------------|-------------|----------------|
| Living Room      | 5155 x 3260 | 16'11" x 10'8" |
| Kitchen / Dining | 5645 x 3655 | 18'6" x 12'0"  |
| First Floor      | M           | FT             |
| Master Bedroom   | 3645 x 3405 | 11'11" x 11'2" |
| Bedroom 2        | 3670 x 3280 | 12'0" x 10'9"  |
| Bedroom 3        | 3845 x 2235 | 12'7" x 7'4"   |