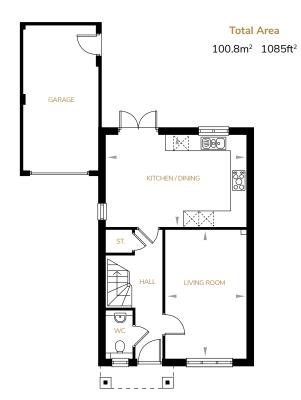

# 3 bedroom link-detached house

Plot 2 as shown

| Ground Floor     | M           | FT             |
|------------------|-------------|----------------|
| Living Room      | 5155 x 3260 | 16'11" x 10'8" |
| Kitchen / Dining | 5645 x 3655 | 18'6" x 12'0"  |
| First Floor      | M           | FT             |
| Master Bedroom   | 3645 x 3405 | 11'11" x 11'2" |
| Bedroom 2        | 3670 x 3280 | 12'0" x 10'9"  |
| Bedroom 3        | 3845 x 2235 | 12'7" x 7'4"   |

# 3 bedroom link-detached house

Plot 6 as shown

| Ground Floor     | M           | FT             |
|------------------|-------------|----------------|
| Living Room      | 5155 x 3260 | 16'11" x 10'8" |
| Kitchen / Dining | 5645 x 3655 | 18'6" x 12'0"  |
| First Floor      | M           | FT             |
| Master Bedroom   | 3645 x 3405 | 11'11" x 11'2" |
| Bedroom 2        | 3670 x 3280 | 12'0" x 10'9"  |
| Bedroom 3        | 3845 x 2235 | 12'7" x 7'4"   |

# 3 bedroom link-detached house

Plot 7 is handed

| Ground Floor     | M           | FT             |
|------------------|-------------|----------------|
| Living Room      | 5155 x 3260 | 16'11" x 10'8" |
| Kitchen / Dining | 5645 x 3655 | 18'6" x 12'0"  |
|                  |             |                |
| First Floor      | M           | FT             |
| Master Bedroom   | 3645 x 3405 | 11'11" × 11'2" |
| Bedroom 2        | 3670 x 3280 | 12'0" x 10'9"  |
| Bedroom 3        | 3845 x 2235 | 12'7" x 7'4"   |
|                  |             |                |