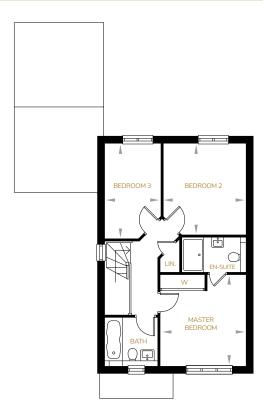

# 3 bedroom link-detached house

Plot 2 as shown

| Ground Floor     | M           | FT             |
|------------------|-------------|----------------|
| Living Room      | 5155 x 3260 | 16'11" x 10'8" |
| Kitchen / Dining | 5645 x 3655 | 18'6" x 12'0"  |
| First Floor      | M           | FT             |
| Master Bedroom   | 3645 x 3405 | 11'11" x 11'2" |
| Bedroom 2        | 3670 x 3280 | 12'0" x 10'9"  |
| Bedroom 3        | 3845 x 2235 | 12'7" x 7'4"   |