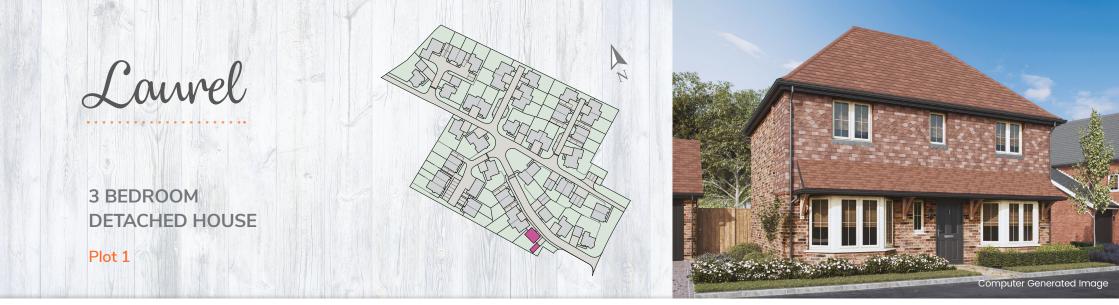

**Total Area** 99.5m<sup>2</sup> 1071ft<sup>2</sup>



| Ground Floor     | М           | FT              |  |
|------------------|-------------|-----------------|--|
| Living Room      | 6285 x 3200 | (20'7" x 10'6") |  |
| Kitchen / Dining | 6285 x 3015 | (20'7" x 9'10") |  |

| First Floor    | M           | E               |               |
|----------------|-------------|-----------------|---------------|
| Master Bedroom | 4340 x 3025 | (14'3" x 9'11") |               |
| Bedroom 2      | 3210 x 3000 | (10'6" × 9'10") |               |
| Bedroom 3      | 3210 x 2550 | (10'6" x 8'4")  | 1999 - Carlos |

All images and floor plans are for illustrative purposes only and may be changed due to existing building constraints. All dimensions are indicative and are not to be used for carp