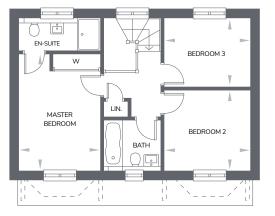

| First Floor    | M           | E               |               |
|----------------|-------------|-----------------|---------------|
| Master Bedroom | 4340 x 3025 | (14'3" x 9'11") |               |
| Bedroom 2      | 3210 x 3000 | (10'6" × 9'10") |               |
| Bedroom 3      | 3210 x 2550 | (10'6" x 8'4")  | 1999 - Carlos |

All images and floor plans are for illustrative purposes only and may be changed due to existing building constraints. All dimensions are indicative and are not to be used for carpet sizes, appliance spaces or items of furniture.