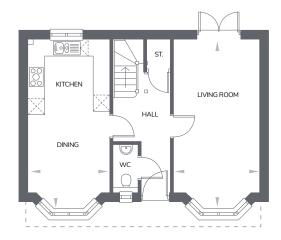

**Total Area** 99.5m<sup>2</sup> 1071ft<sup>2</sup>

| Ground Floor     | М           | FT              |  |
|------------------|-------------|-----------------|--|
| Living Room      | 6285 x 3200 | (20'7" x 10'6") |  |
| Kitchen / Dining | 6285 x 3015 | (20'7" x 9'10") |  |

All images and floor plans are for illustrative purposes only and may be changed due to existing building constraints. All dimensions are indicative and are not to be used for carpet sizes, appliance spaces or items of furniture.