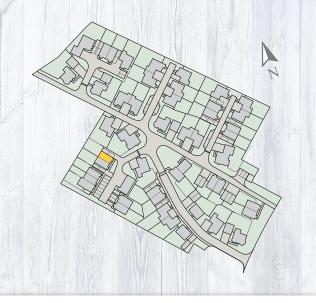

2 BEDROOM
SEMI-DETACHED HOUSE

Plot 14

Total Area
79.7m<sup>2</sup> 858ft<sup>2</sup>

| Ground Floor     | M           | FT               |
|------------------|-------------|------------------|
| Living Room      | 4240 x 3255 | (13'11" x 10'8") |
| Kitchen / Dining | 4355 x 3575 | (14'3" x 11'8")  |

2 BEDROOM
SEMI-DETACHED HOUSE

Plot 15

Total Area
79.7m<sup>2</sup> 858ft<sup>2</sup>

| <b>Ground Floor</b> | M           | TFT//            |
|---------------------|-------------|------------------|
| Living Room         | 4240 x 3255 | (13'11" × 10'8") |
| Kitchen / Dining    | 4355 x 3575 | (14'3" x 11'8")  |