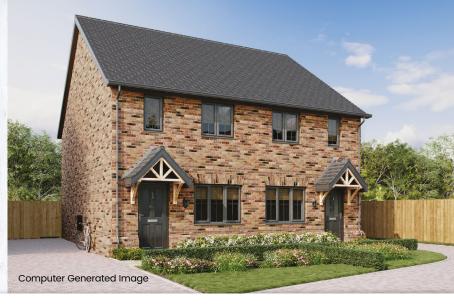

2 BEDROOM
SEMI-DETACHED HOUSE

Plot 14

Total Area
79.7m<sup>2</sup> 858ft<sup>2</sup>

| Ground Floor     | M           | FT               |
|------------------|-------------|------------------|
| Living Room      | 4240 x 3255 | (13'11" x 10'8") |
| Kitchen / Dining | 4355 x 3575 | (14'3" x 11'8")  |

2 BEDROOM
SEMI-DETACHED HOUSE

Plot 15

Total Area
79.7m<sup>2</sup> 858ft<sup>2</sup>

| <b>Ground Floor</b> | M           | TFT//            |
|---------------------|-------------|------------------|
| Living Room         | 4240 x 3255 | (13'11" × 10'8") |
| Kitchen / Dining    | 4355 x 3575 | (14'3" x 11'8")  |