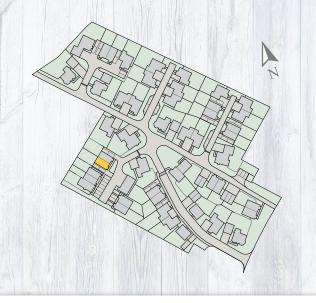

2 BEDROOM
SEMI-DETACHED HOUSE

Plot 14

Total Area
79.7m<sup>2</sup> 858ft<sup>2</sup>

| Ground Floor     | M           | FT               |
|------------------|-------------|------------------|
| Living Room      | 4240 x 3255 | (13'11" x 10'8") |
| Kitchen / Dining | 4355 x 3575 | (14'3" x 11'8")  |

2 BEDROOM
SEMI-DETACHED HOUSE

Plot 15

Total Area
79.7m<sup>2</sup> 858ft<sup>2</sup>

| <b>Ground Floor</b> | M           | TFT//            |
|---------------------|-------------|------------------|
| Living Room         | 4240 x 3255 | (13'11" × 10'8") |
| Kitchen / Dining    | 4355 x 3575 | (14'3" x 11'8")  |