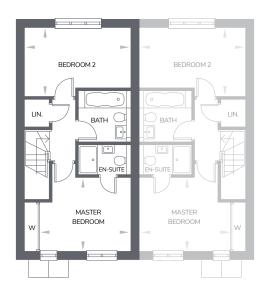

| First Floor    | M           | FT              |
|----------------|-------------|-----------------|
| Master Bedroom | 3755 x 3035 | (12'3" x 9'11") |
| Bedroom 2      | 4355 x 2810 | (14'3" x 9'2")  |