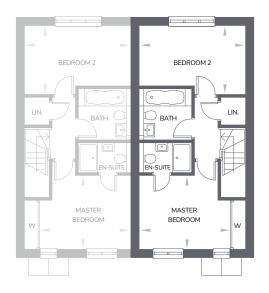

| First Floor    | M           | FT              |
|----------------|-------------|-----------------|
| Master Bedroom | 3755 x 3035 | (12'3" x 9'11") |
| Bedroom 2      | 4355 x 2810 | (14'3" x 9'2")  |