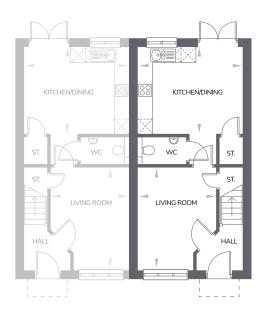

2 BEDROOM
SEMI-DETACHED HOUSE

Plot 14

Total Area
79.7m<sup>2</sup> 858ft<sup>2</sup>

| Ground Floor     | M           | FT               |
|------------------|-------------|------------------|
| Living Room      | 4240 x 3255 | (13'11" x 10'8") |
| Kitchen / Dining | 4355 x 3575 | (14'3" x 11'8")  |

2 BEDROOM
SEMI-DETACHED HOUSE

Plot 15

Total Area
79.7m<sup>2</sup> 858ft<sup>2</sup>

| <b>Ground Floor</b> | M           | TFT//            |
|---------------------|-------------|------------------|
| Living Room         | 4240 x 3255 | (13'11" × 10'8") |
| Kitchen / Dining    | 4355 x 3575 | (14'3" x 11'8")  |