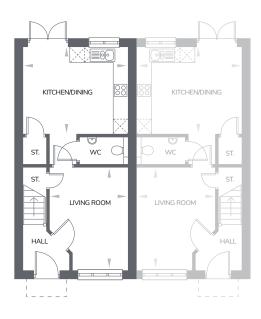

2 BEDROOM
SEMI-DETACHED HOUSE

Plot 14

Total Area
79.7m<sup>2</sup> 858ft<sup>2</sup>

| Ground Floor     | M           | FT               |
|------------------|-------------|------------------|
| Living Room      | 4240 x 3255 | (13'11" x 10'8") |
| Kitchen / Dining | 4355 x 3575 | (14'3" x 11'8")  |

2 BEDROOM
SEMI-DETACHED HOUSE

Plot 15

Total Area
79.7m<sup>2</sup> 858ft<sup>2</sup>

| <b>Ground Floor</b> | M           | TFT//            |
|---------------------|-------------|------------------|
| Living Room         | 4240 x 3255 | (13'11" × 10'8") |
| Kitchen / Dining    | 4355 x 3575 | (14'3" x 11'8")  |