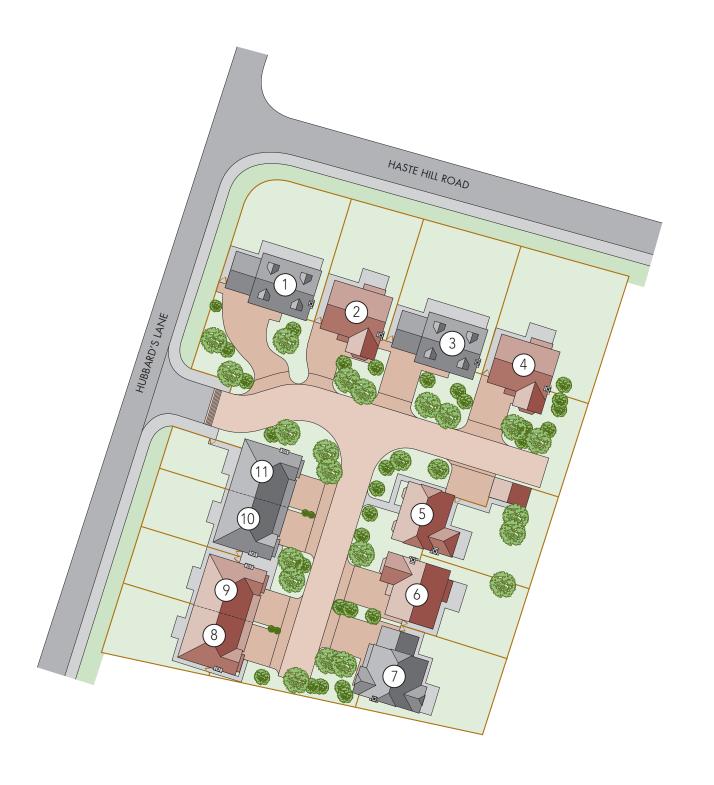

## Site Plan

## Materials Schedule

Plot One - 5 Bedroom detached house Cement slate blue/black roof covering. Docklands vellow brickwork.

Plot Two - 4 Bedroom detached house Clay tile roof covering. Cottage blend brickwork with clay hanging tiles

Plot Three - 5 Bedroom detached house Cement slate blue/black roof covering Docklands yellow brickwork.

Plot Four - 4 Bedroom detached house Clay tile roof covering. Cottage blend brickwork with clay hanging tiles

Plot Five - 4 Bedroom detached house Clay tile roof covering. Cottage blend brickwork with clay hanging tiles.

Plot Six - 4 Bedroom detached house Clay tile roof covering. Cottage blend brickwork with clay hanging tiles

Plot Seven - 4 Bedroom detached house Cement slate blue/black roof covering. Cottage blend brickwork with white weatherboarding.

Plots Eight & Nine - 4 Bedroom semi detached house Clay tile roof covering. Cottage blend brickwork with clay hanging tiles.

Plots Ten & Eleven - 4 Bedroom semi detached house Cement slate blue/black roof covering. Cottage blend brickwork with white stipple render