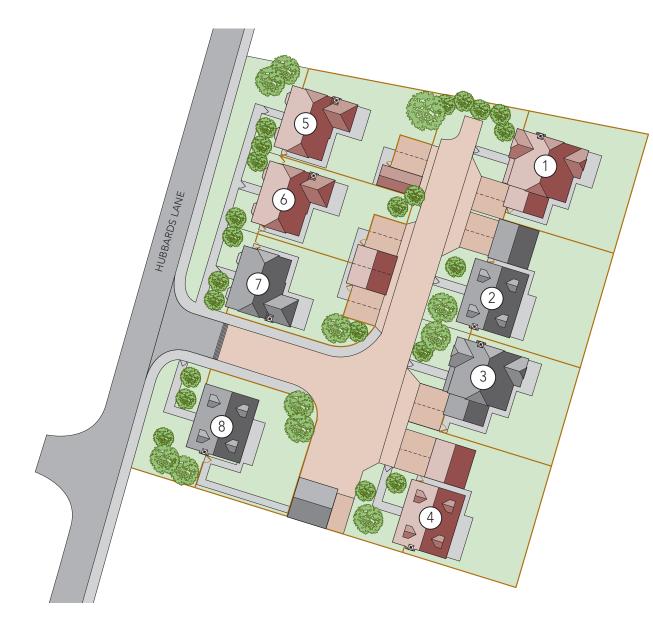

## The Development

## Materials Schedule

Plot 1 - 4 Bedroom detached house Clay tile roof covering. Cottage blend brickwork with clay hanging tiles.

Plot 2 - 5 Bedroom detached house Cement slate blue/black roof covering. Docklands yellow brickwork with white dormer cladding.

Plot 3 - 4 Bedroom detached house Cement slate blue/black roof covering. Cottage blend brickwork with white weatherboarding.

Plot 4 - 5 Bedroom detached house Clay tile roof covering. Cottage blend brickwork with clay hanging tiles.

Plot 5 - 4 Bedroom detached house Clay tile roof covering. Cottage blend brickwork.

Plot 6 - 4 Bedroom detached house Clay tile roof covering. Cottage blend brickwork with clay hanging tiles.

Plot 7 - 4 Bedroom detached house Cement slate blue/black roof covering. Docklands yellow brickwork.

Plot 8 - 5 Bedroom detached house Cement slate blue/black roof covering. Cottage blend brickwork with white dormer cladding.